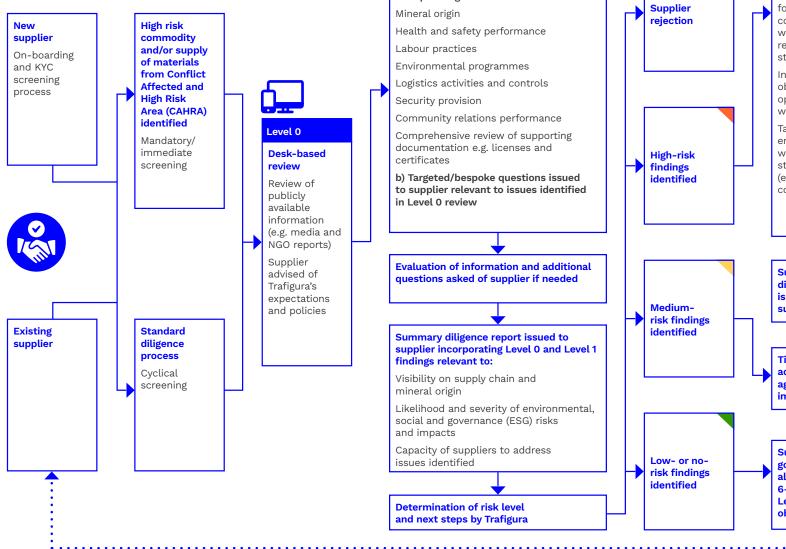

## How our Responsible Sourcing Programme works

区= 区=

Level 1

Supplier self-assessment

a) Questionnaire issued incorporating a review of: