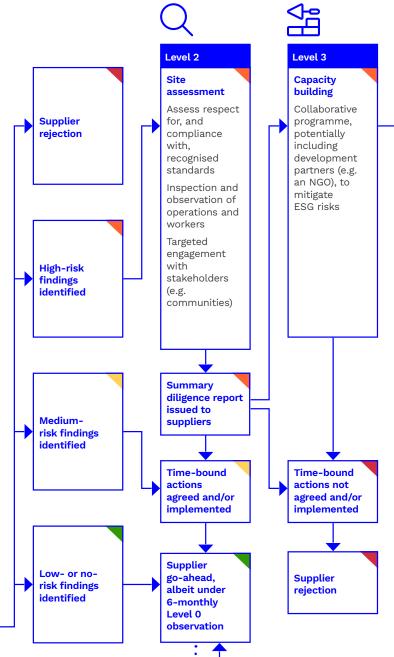

## How our Responsible Sourcing Programme works

区= 区=

Level 1

Supplier self-assessment

a) Questionnaire issued incorporating a review of: